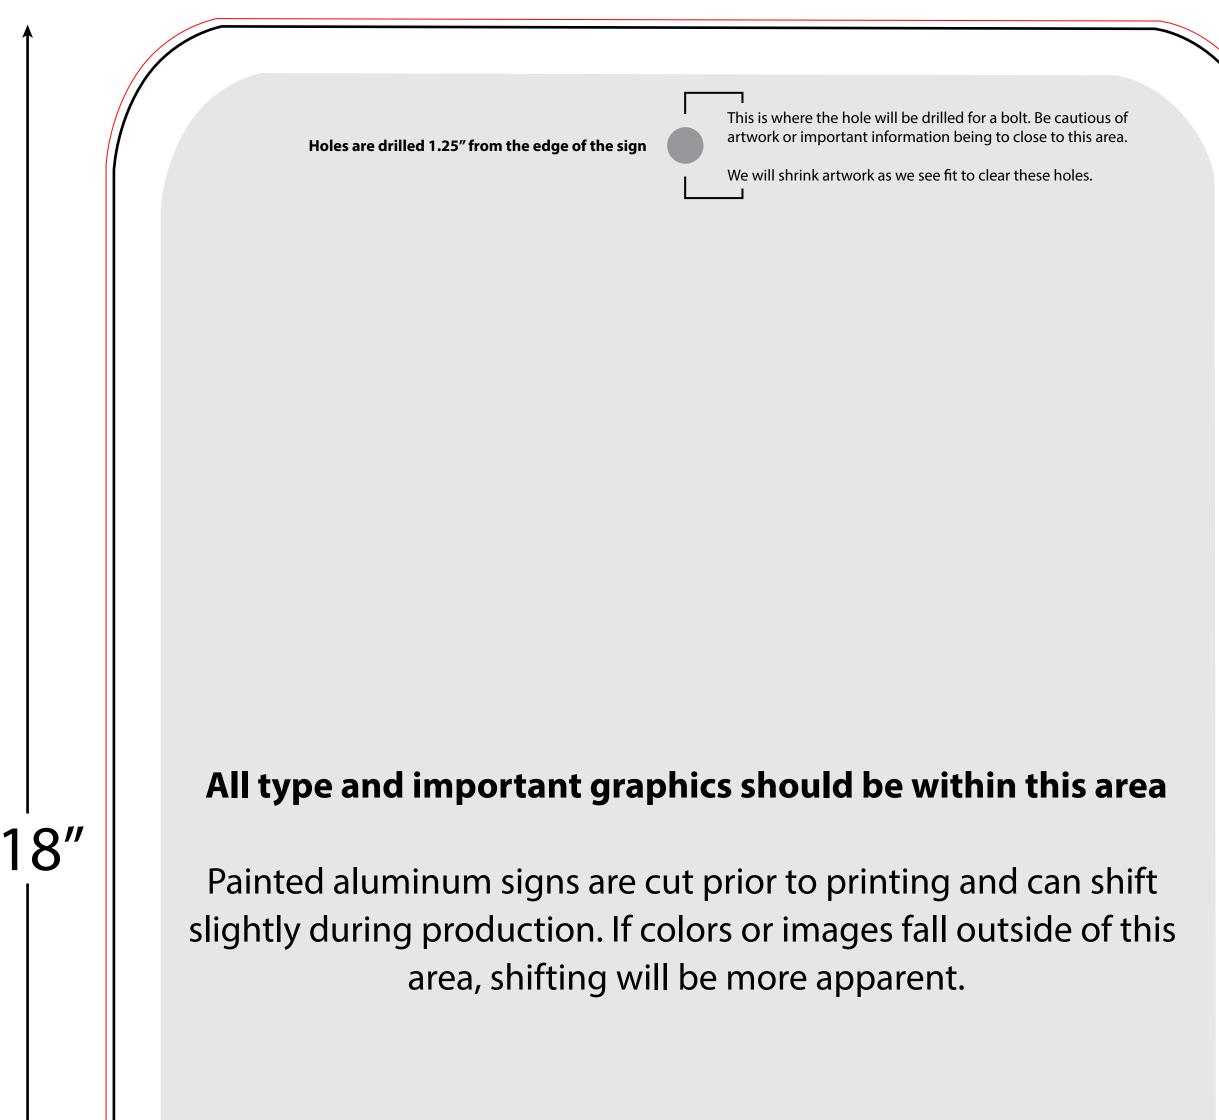

## **18" x 12" HORIZONTAL SIGN BLANK TEMPLATE**

12"

Painted aluminum signs are cut prior to printing and can shift slightly during production. If colors or images fall outside of this area, shifting will be more apparent.

18"

This is the bleed area. Background colors or images should extend out to this line.

This is where the hole will be drilled for a bolt. Be cautious of artwork or important information being to close to this area.

We will shrink artwork as we see fit to clear these holes.

This is where the hole will be drilled for a bolt. Be cautious of artwork or important information being to close to this area.

We will shrink artwork as we see fit to clear these holes.