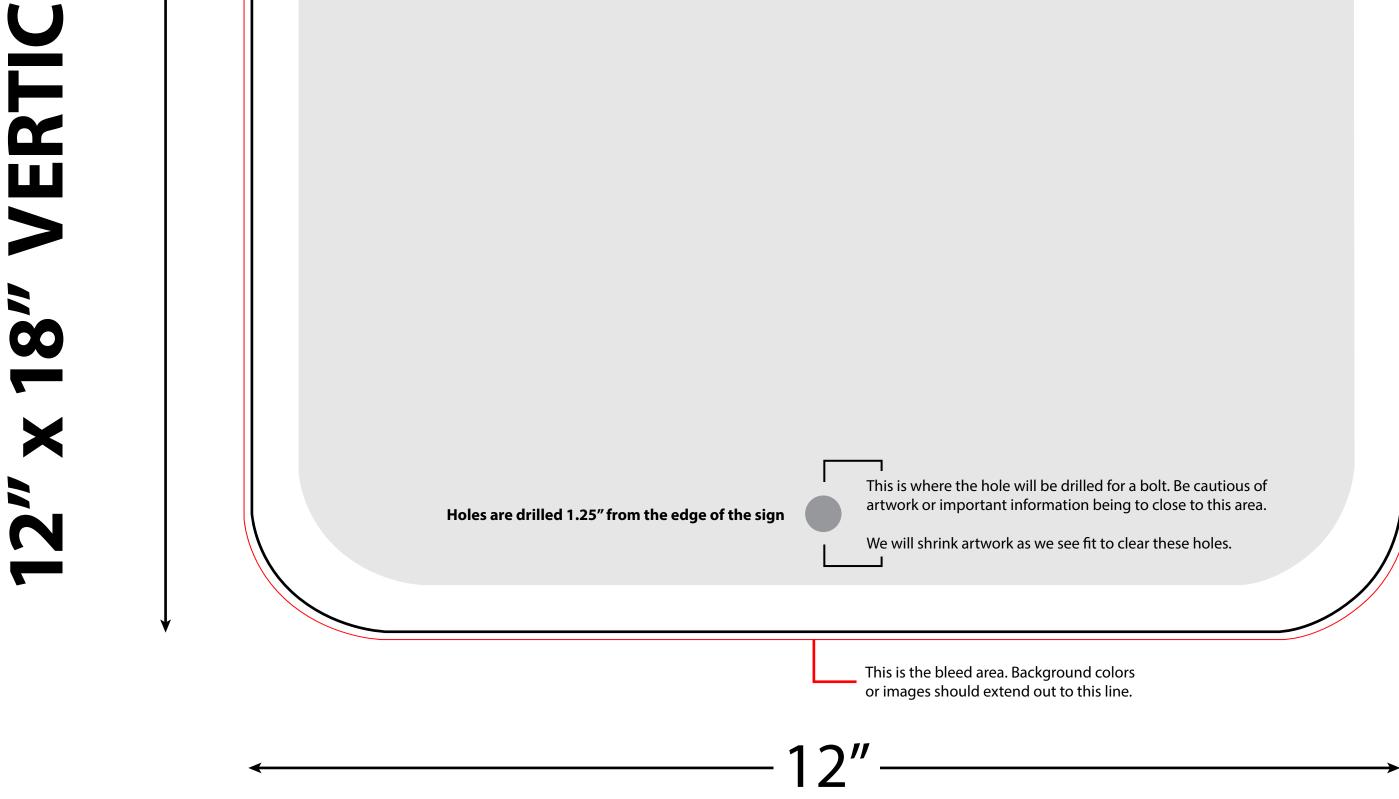

## **18" x 12" HORIZONTAL SIGN BLANK TEMPLATE**

12"

Painted aluminum signs are cut prior to printing and can shift slightly during production. If colors or images fall outside of this area, shifting will be more apparent.

18"

This is the bleed area. Background colors or images should extend out to this line.

This is where the hole will be drilled for a bolt. Be cautious of artwork or important information being to close to this area.

We will shrink artwork as we see fit to clear these holes.

This is where the hole will be drilled for a bolt. Be cautious of artwork or important information being to close to this area.

We will shrink artwork as we see fit to clear these holes.